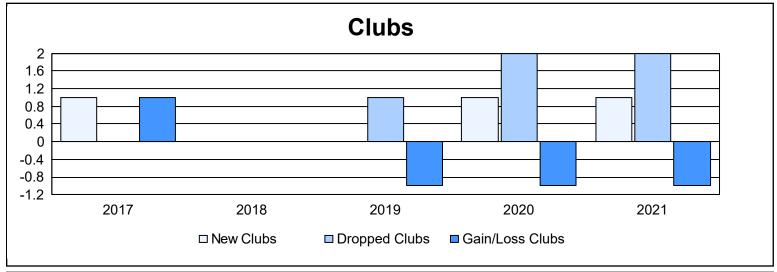

District 20 Y

As of June 2021 Cumulative

| Year      | New<br>Clubs | Dropped<br>Clubs | Gain/<br>Loss<br>Clubs | New<br>Members | Charter<br>Members | Reinstate<br>Members | Transfer<br>Members | Total<br>Member<br>Added | Total<br>Members<br>Dropped | Gain/<br>Loss<br>Members |
|-----------|--------------|------------------|------------------------|----------------|--------------------|----------------------|---------------------|--------------------------|-----------------------------|--------------------------|
| 2016-2017 | 1            | 0                | 1                      | 114            | 27                 | 4                    | 3                   | 148                      | 139                         | 9                        |
| 2017-2018 | 0            | 0                | 0                      | 129            | 1                  | 7                    | 3                   | 140                      | 148                         | -8                       |
| 2018-2019 | 0            | 1                | -1                     | 78             | 0                  | 10                   | 7                   | 95                       | 175                         | -80                      |
| 2019-2020 | 1            | 2                | -1                     | 66             | 24                 | 2                    | 13                  | 105                      | 181                         | -76                      |
| 2020-2021 | 1            | 2                | -1                     | 51             | 29                 | 2                    | 1                   | 83                       | 97                          | -14                      |
| Average   | 1            | 1                | 0                      | 88             | 16                 | 5                    | 5                   | 114                      | 148                         | -34                      |