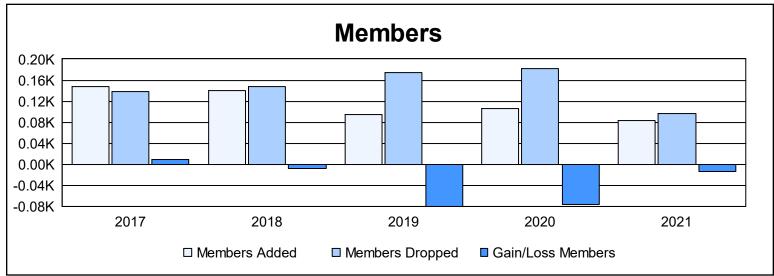

District 20 Y

As of June 2021 Cumulative

| Year      | New<br>Clubs | Dropped<br>Clubs | Gain/<br>Loss<br>Clubs | New<br>Members | Charter<br>Members | Reinstate<br>Members | Transfer<br>Members | Total<br>Member<br>Added | Total<br>Members<br>Dropped | Gain/<br>Loss<br>Members |
|-----------|--------------|------------------|------------------------|----------------|--------------------|----------------------|---------------------|--------------------------|-----------------------------|--------------------------|
| 2016-2017 | 1            | 0                | 1                      | 114            | 27                 | 4                    | 3                   | 148                      | 139                         | 9                        |
| 2017-2018 | 0            | 0                | 0                      | 129            | 1                  | 7                    | 3                   | 140                      | 148                         | -8                       |
| 2018-2019 | 0            | 1                | -1                     | 78             | 0                  | 10                   | 7                   | 95                       | 175                         | -80                      |
| 2019-2020 | 1            | 2                | -1                     | 66             | 24                 | 2                    | 13                  | 105                      | 181                         | -76                      |
| 2020-2021 | 1            | 2                | -1                     | 51             | 29                 | 2                    | 1                   | 83                       | 97                          | -14                      |
| Average   | 1            | 1                | 0                      | 88             | 16                 | 5                    | 5                   | 114                      | 148                         | -34                      |